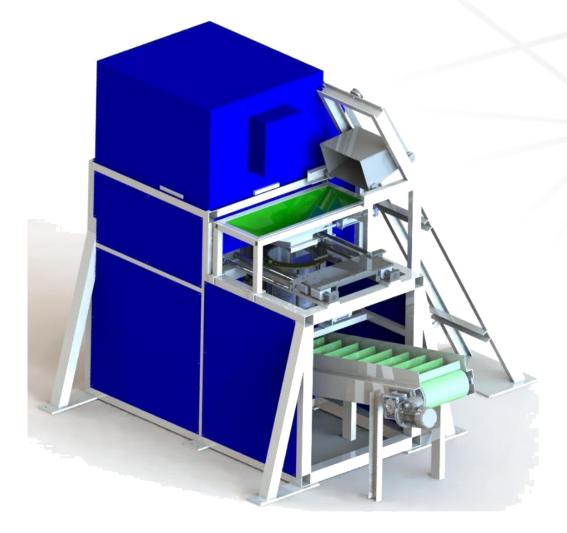

## Dip Spin Coating Machine Model DST- 300

## **Machine Specifications**

| Model Name                             | DST- 300                                  |
|----------------------------------------|-------------------------------------------|
| Overall size L x W x H                 | 3500x2400x2300 mm                         |
| Loading height                         | 800 mm                                    |
| Parts loading                          | Through bucket elevator                   |
| Parts unloading                        | By tilting the basket on flatbed conveyor |
| Basket size                            | 300 mm                                    |
| Basket tiliting                        | 45 deg.                                   |
| Basket load carrying capacity          | 25 kg                                     |
| Spin speed                             | 200- 500 RPM                              |
| Paint barrel                           | SS 304 leakproof with stirrer             |
| Paint tank capacity                    | 80-100 Ltrs                               |
| Paint barrel with water-cooling jacket | Could be provided                         |
| Paint lifter movement                  | Hydraulic scissor lift                    |
| Machine operation                      | Fully automatic                           |
| Operating panel                        | PLC with HMI                              |
| Machine power requirement              | 6 HP                                      |
| Machine weight approx.                 | 1500 Kg                                   |
| Machine enclosure                      | Panel fitting                             |